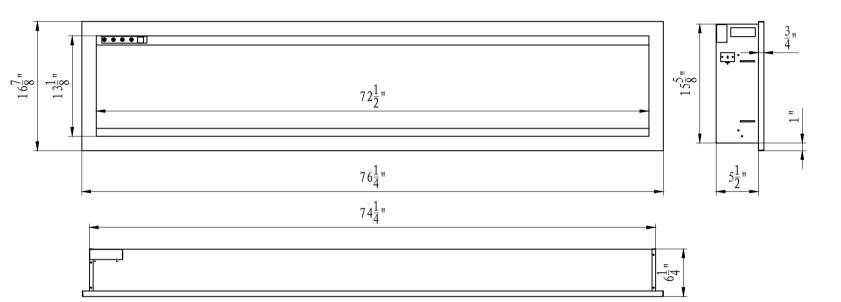

## **TECHNICAL SPECIFICATIONS** VOLTS 120 V AMPS 12.5 A WATTS 1465 watts HEATER HIGH 1465 watts LOW 750 watts NO HEATER 36 watts Max. LAMPS TYPE LED TOTAL WATTS 35 watts **ROTOR MOTOR** 1 at 2.9 watts 15 \frac{5}{8}" \times 74 \frac{1}{4} " \times 6 \frac{1}{8}" HEIGHT, WIDTH, DEPTH $72\frac{1}{2}$ " × $13\frac{1}{8}$ " GLASS VIEWING OPENING 76 ½ "×16 ½ " SURROUND SIZE 85 " × 11 ½" × 22 ½" SHIPPING SIZE 121.25 LBS SHIPPING WEIGHT UNIT **GLASS FRONT** Included PLUG LOCATION Left Side CORD LENGTH 70 <sup>7</sup>/<sub>8</sub> " <L<95 <sup>1</sup>/<sub>2</sub>"